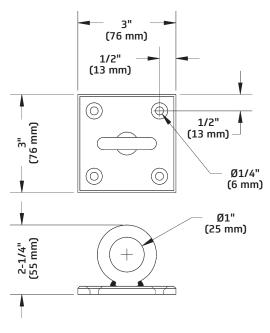

## **Dimensions**

## **Floor Plate**

- Used for terminating guide lines
- 3" x 3" (76 mm x 76 mm) square, steel floor plate with forged eye
- Three-year warranty against defects in materials or workmanship is provided on all • J.R. Clancy equipment, additional warranty information is available at jrclancy.com